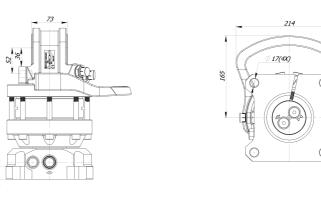

Rotator's upper mount is applied in EYE form factor of the knuckle joint. Robust and tough built to withstand even overloads. The wide of eye is common standard width 73mm and the knuckle pin diameter 30mm.

Rotator lower mount is applied in SQUARE shape FLANGE form factor to mount dirrect on grapple / tool surface by fixing with screws

Rotator FHR 4.500SF/68 based on reliable vane type hydraulic motor which delivers torque up to 1300Nm at 25MPa.