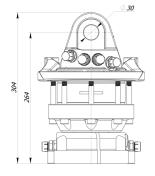

Rotator's upper mount is applied in EYE form factor of the knuckle joint. Robust and tough built to withstand even overloads. The wide of eye is common standard width 73mm and the knuckle pin diameter 30mm.

Rotator lower mount is applied in SQUARE shape FLANGE form factor to mount dirrect on grapple / tool surface by fixing with screws

Rotator FHR 4.500SF/68 based on reliable vane type hydraulic motor which delivers torque up to 1300Nm at 25MPa.