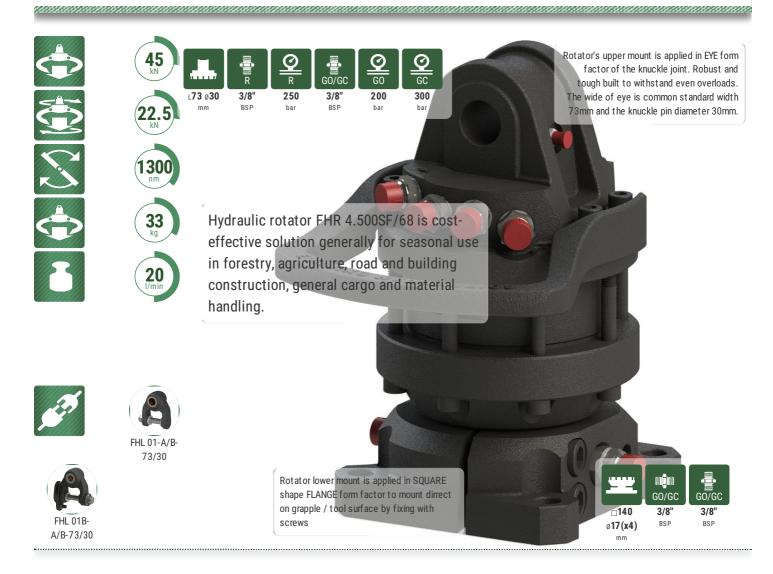

For additional information relating to price levels and technical data, please contact sales@formiko.lv

Hydraulic rotator FHR 4.500SF/68 is cost-effective solution generally for seasonal use in forestry, agriculture, road and building construction, general cargo and material handling.

Rotator's upper mount is applied in EYE form factor of the knuckle joint. Robust and tough built to withstand even overloads. The wide of eye is common standard width 73mm and the knuckle pin diameter 30mm.

Rotator lower mount is applied in SQUARE shape FLANGE form factor to mount dirrect on grapple / tool surface by fixing with screws

Rotator FHR 4.500SF/68 based on reliable vane type hydraulic motor which delivers torque up to 1300Nm at 25MPa.

Formoko rotator FHR 4.500SF/68 is compatible with FHL 01-A/B-73/30 and FHL 01B-A/B-73/30 series links.

Rotator for shipping is packed in compact solid cardboard box with dimensions 340x230x240mm.

We providing TWO year warranty for this rotator.