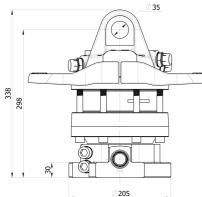

|          | Rotator's upper mount is applied in FORK form factor of the knuckle joint. Robust and tough built to withstand even overloads. The fork width (between fork ends) is common standard width 80mm and the knuckle pin diameter 35mm. |
|----------|------------------------------------------------------------------------------------------------------------------------------------------------------------------------------------------------------------------------------------|
|          | Rotator lower mount is applied in FLANGE form factor to mount direct on grapple / tool surface by fixing with screws                                                                                                               |
|          | Rotator FHR 6FD2 based on reliable vane type hydraulic motor which delivers torque up to 1850Nm at 25MPa.                                                                                                                          |
|          | Formiko Hydraulics rotator FHR 6FD2 is equipped with double bearings to withstand both tensional and pushing loads.                                                                                                                |
|          | FHR 6FD2 is designed with opposite hydraulic channels, to ease the hose replacement in case of rupture.                                                                                                                            |
| ¥        | Some parts in rotator are built from shock resistant and deformation resistant forged steel.                                                                                                                                       |
| <b>A</b> | Formoko rotator FHR 6FD2 is compatible with FHL 02 series links.                                                                                                                                                                   |
| ¥        | Rotator for shipping is packed in compact solid cardboard box with dimensions 400x250x250mm.                                                                                                                                       |
| 2        | We providing TWO year warranty for this rotator.                                                                                                                                                                                   |