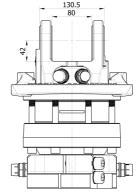

|          | Rotator's upper mount is applied in FORK form factor of the knuckle joint. Robust and tough built to withstand even overloads. The fork width (between fork ends) is common standard width 80mm and the knuckle pin diameter 35mm. |
|----------|------------------------------------------------------------------------------------------------------------------------------------------------------------------------------------------------------------------------------------|
|          | Rotator lower mount is applied in FLANGE form factor to mount direct on grapple / tool surface by fixing with screws                                                                                                               |
|          | Rotator FHR 6FD2 based on reliable vane type hydraulic motor which delivers torque up to 1850Nm at 25MPa.                                                                                                                          |
|          | Formiko Hydraulics rotator FHR 6FD2 is equipped with double bearings to withstand both tensional and pushing loads.                                                                                                                |
|          | FHR 6FD2 is designed with opposite hydraulic channels, to ease the hose replacement in case of rupture.                                                                                                                            |
| ¥        | Some parts in rotator are built from shock resistant and deformation resistant forged steel.                                                                                                                                       |
| <b>A</b> | Formoko rotator FHR 6FD2 is compatible with FHL 02 series links.                                                                                                                                                                   |
| ¥        | Rotator for shipping is packed in compact solid cardboard box with dimensions 400x250x250mm.                                                                                                                                       |
| 2        | We providing TWO year warranty for this rotator.                                                                                                                                                                                   |