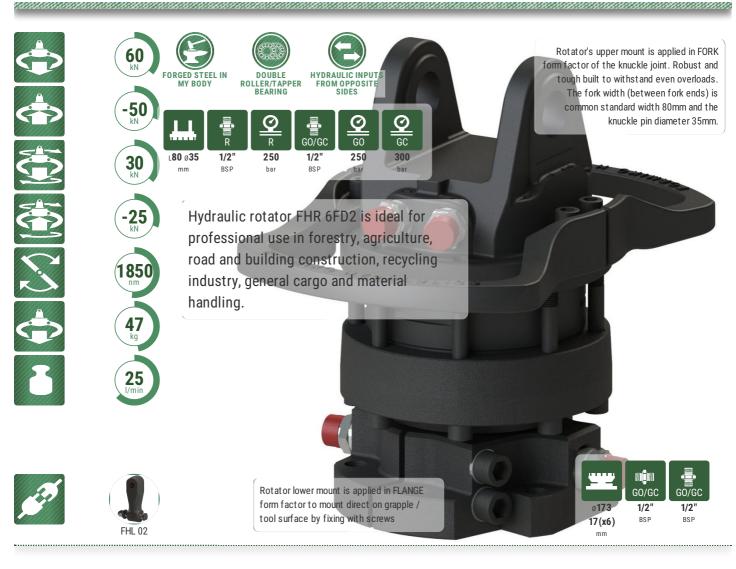

## For additional information relating to price levels and technical data, please contact sales@formiko.lv

Hydraulic rotator FHR 6FD2 is ideal for professional use in forestry, agriculture, road and building construction, recycling industry, general cargo and material handling.

|          | Rotator's upper mount is applied in FORK form factor of the knuckle joint. Robust and tough built to withstand even overloads. The fork width (between fork ends) is common standard width 80mm and the knuckle pin diameter 35mm. |
|----------|------------------------------------------------------------------------------------------------------------------------------------------------------------------------------------------------------------------------------------|
|          | Rotator lower mount is applied in FLANGE form factor to mount direct on grapple / tool surface by fixing with screws                                                                                                               |
|          | Rotator FHR 6FD2 based on reliable vane type hydraulic motor which delivers torque up to 1850Nm at 25MPa.                                                                                                                          |
|          | Formiko Hydraulics rotator FHR 6FD2 is equipped with double bearings to withstand both tensional and pushing loads.                                                                                                                |
|          | FHR 6FD2 is designed with opposite hydraulic channels, to ease the hose replacement in case of rupture.                                                                                                                            |
| ¥        | Some parts in rotator are built from shock resistant and deformation resistant forged steel.                                                                                                                                       |
| <b>A</b> | Formoko rotator FHR 6FD2 is compatible with FHL 02 series links.                                                                                                                                                                   |
| ¥        | Rotator for shipping is packed in compact solid cardboard box with dimensions 400x250x250mm.                                                                                                                                       |
| 2        | We providing TWO year warranty for this rotator.                                                                                                                                                                                   |