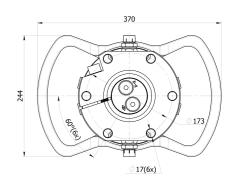

|          | Rotator's upper mount is applied in FORK form factor of the knuckle joint. Robust and tough built to withstand even overloads. The fork width (between fork ends) is common standard width 80mm and the knuckle pin diameter 35mm. |
|----------|------------------------------------------------------------------------------------------------------------------------------------------------------------------------------------------------------------------------------------|
|          | Rotator lower mount is applied in FLANGE form factor to mount direct on grapple / tool surface by fixing with screws                                                                                                               |
|          | Rotator FHR 6FD2 based on reliable vane type hydraulic motor which delivers torque up to 1850Nm at 25MPa.                                                                                                                          |
|          | Formiko Hydraulics rotator FHR 6FD2 is equipped with double bearings to withstand both tensional and pushing loads.                                                                                                                |
|          | FHR 6FD2 is designed with opposite hydraulic channels, to ease the hose replacement in case of rupture.                                                                                                                            |
| ¥        | Some parts in rotator are built from shock resistant and deformation resistant forged steel.                                                                                                                                       |
| <b>A</b> | Formoko rotator FHR 6FD2 is compatible with FHL 02 series links.                                                                                                                                                                   |
| ¥        | Rotator for shipping is packed in compact solid cardboard box with dimensions 400x250x250mm.                                                                                                                                       |
| 2        | We providing TWO year warranty for this rotator.                                                                                                                                                                                   |